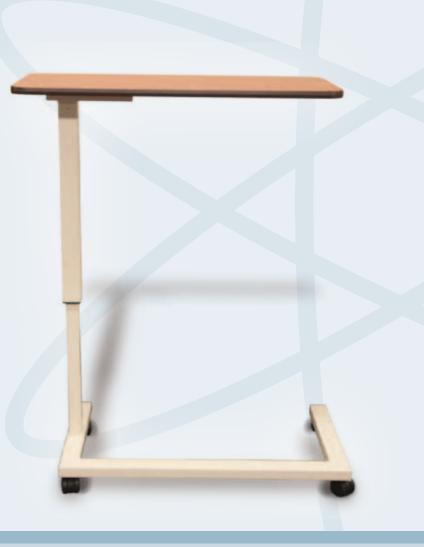

## **Overbed Tables**

NOA Medical, a leader in the development and manufacture of bed systems and quality accessories for the patient/resident room, introduces our newly designed Over Bed Table. Our new OBT provides increased stability and durability to your residents through a unique U-Shaped base while providing unobstructed movement around day chairs and resident beds.

#### New & Improved:

- High pressure laminate top measures 15" X 31.5"
- Table tops come in five standard wood grains, i.e. Light Oak, Dark Oak, Walnut, Mahogany, and Wild Cherry. Custom colors can be quoted upon request.
- Adjustable height ranging from a low of 29" to a high of 43" for the added convenience of your resident.
- Base is powdercoated to aid in cleaning and infection control.

#### New Base Design:

The new base uses rectangular tubing for added strength, adding to the durability and stability of the table. Rated for 50 lb weight capacity.