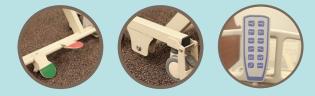

#### Features Include:

- Integrated deck expansion system
- 12 button handset
- Trapeze holder located at head of bed
- Wall bumpers
- Swivel locking casters
- Flip down caster guides for ease in steering
- Center step safety lock

#### **Optional Features:**

- Standard wood grain head and foot boards
- Soft touch side rails
- Universal or folding assist bar
- Foot board mounted staff control
- Trapeze
- Therapeutic foam mattress
- Floor pad, 2" thick, x 2' x 6'